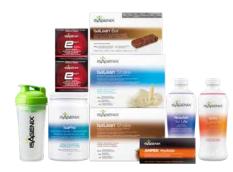

### ☐ 30-Day Weight Loss System

4 IsaLean<sup>™</sup> Shake (any flavour), 2 Nourish for Life<sup>™</sup>, 1 Ionix<sup>®</sup> Supreme, 1 Isagenix Snacks<sup>™</sup>, 1 IsaMove<sup>™</sup>, 1 Thermo GX<sup>™</sup>, 1 IsaShaker

Starting at £254.46/about £8.48 per day